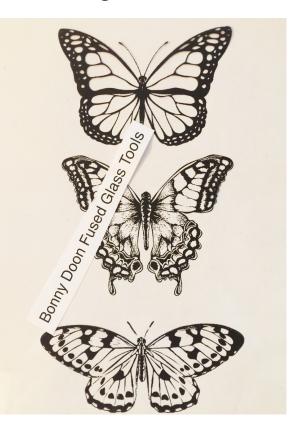

Happy glassing, Laurie and Joel Spray

These 8 x 11 1/2" are the extra screens that can be ordered with your kit. They are \$25ea for the full screen. Check images sizes carefully before ordering as some are mini.

Butterfly Screen #1 Wing width: Top 6.25" / Bottom 5.5"

Butterfly Screen #2.

Wing width: 4.25"- 5.25"

Butterfly Screen #3. Wing width top and bottom 6"

Butterfly Screen #4 Wing width: Top 6.25" / Bottom 6"