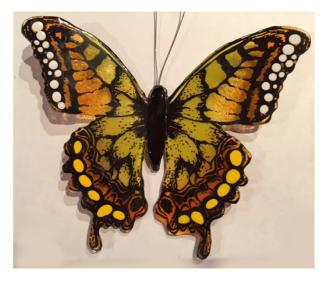

#### Thanks for your interest in our Butterfly Tutorial and kit! 2 Ways to purchase: Please Read Carefully

#1 Tutorial only: \$42.00 (Does not include silk screen)

#### #2 Butterfly kit: \$120.00

Kit Includes: Full color tutorial for making our butterflies 1- 8 1/2" x11" Silk screen with 2 images 1 oz EZ Black Enamel powder 8 oz Silk screen medium 1 Butterfly stainless slumper 6"x 7 1/2" 1 plastic mixing and storing jar with lid 1 stainless steel stir stick

1-4" squeegee

(With this kit you will make many butterflies!!) This is the screen that comes with the tutorial.