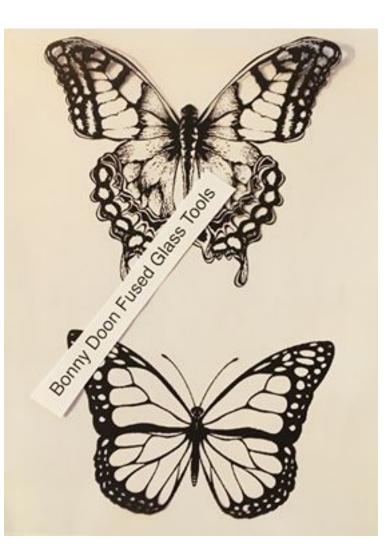

Happy glassing, Laurie and Joel Spray

These 8 x 11 1/2" are the extra screens that can be ordered with your kit. They are \$25ea for the full screen. Check images sizes carefully before ordering as some are mini.

Butterfly Screen #1 Wing width: Top 6.25" / Bottom 5.5"

Butterfly Screen #2.

Wing width: 4.25"- 5.25"

Butterfly Screen #3. Wing width top and bottom 6"

Butterfly Screen #4 Wing width: Top 6.25" / Bottom 6"