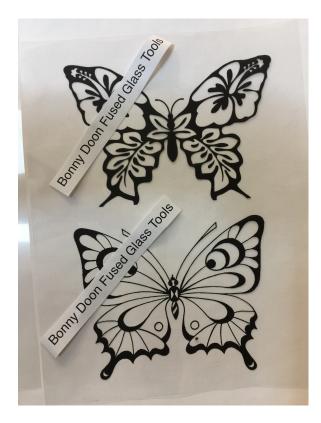

Happy glassing, Laurie and Joel Spray

These 8 x 11 1/2" are the extra screens that can be ordered with your kit. They are \$25ea for the full screen. Check images sizes carefully before ordering as some are mini.

# Butterfly Screen #5 Wing Width 9.5"

Butterfly Screen #6

Wing width: Top-5.5" / Bottom 6.5"

## **Butterfly Screen #7**

Wing width: Top and bottom 6.25"

Butterfly Screen #8 Wing width 12.5" with 2 wings.