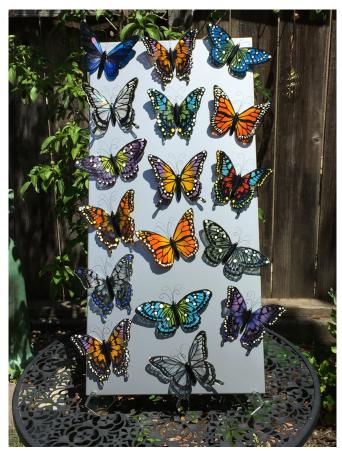

#### #2 Butterfly kit: \$120.00

Kit Includes: Full color tutorial for making our butterflies 1- 8 1/2" x11" Silk screen with 2 images 1 oz EZ Black Enamel powder 8 oz Silk screen medium 1 Butterfly stainless slumper 6"x 7 1/2" 1 plastic mixing and storing jar with lid 1 stainless steel stir stick

1-4" squeegee

(With this kit you will make many butterflies!!) This is the screen that comes with the tutorial.