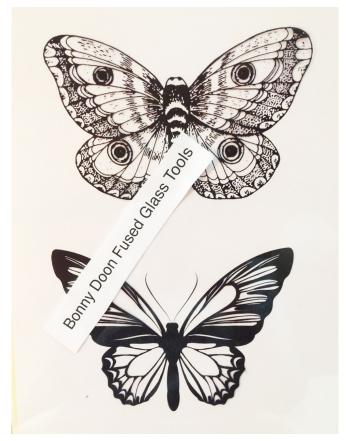

Happy glassing, Laurie and Joel Spray

These 8 x 11 1/2" are the extra screens that can be ordered with your kit. They are \$25ea for the full screen. Check images sizes carefully before ordering as some are mini.

## **Butterfly Screen #7**

Wing width: Top and bottom 6.25"

Butterfly Screen #8 Wing width 12.5" with 2 wings.