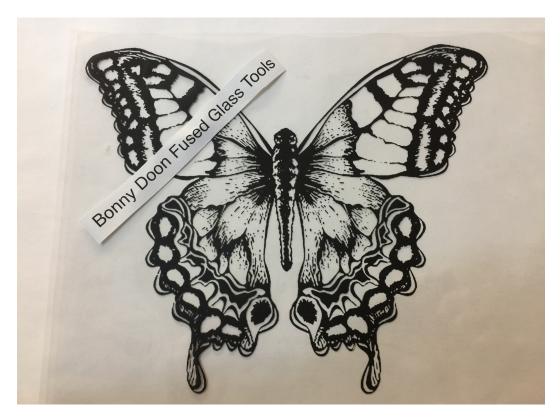

Happy glassing, Laurie and Joel Spray

These 8 x 11 1/2" are the extra screens that can be ordered with your kit. They are \$25ea for the full screen. Check images sizes carefully before ordering as some are mini.

# Butterfly Screen #9 Wing width: Top 6.25" / Bottom 5.75"

Butterfly Screen #10 Wing width: Top and bottom-6.25"