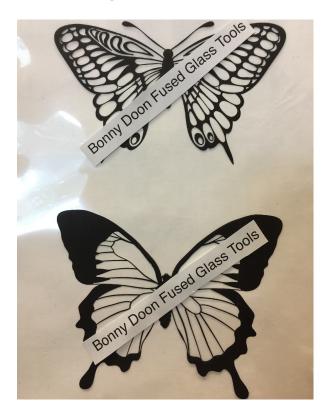

Happy glassing, Laurie and Joel Spray

These 8 x 11 1/2" are the extra screens that can be ordered with your kit. They are \$25ea for the full screen. Check images sizes carefully before ordering as some are mini.

Butterfly Screen #1 Wing width: Top 6.25" / Bottom 5.5"

Butterfly Screen #2.

Wing width: 4.25"- 5.25"

Butterfly Screen #3. Wing width top and bottom 6"

Butterfly Screen #4 Wing width: Top 6.25" / Bottom 6"