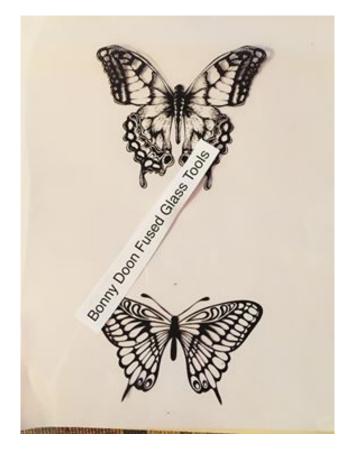

Happy glassing, Laurie and Joel Spray

These 8 x 11 1/2" are the extra screens that can be ordered with your kit. They are \$25ea for the full screen. Check images sizes carefully before ordering as some are mini.

## **Butterfly Screen #7**

Wing width: Top and bottom 6.25"

Butterfly Screen #8 Wing width 12.5" with 2 wings.