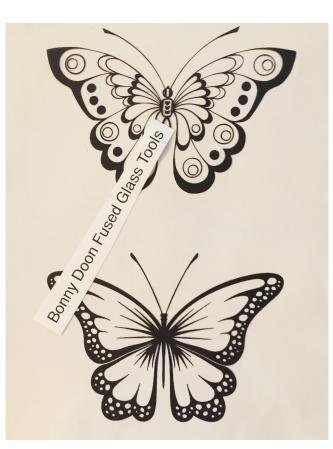

Happy glassing, Laurie and Joel Spray

These 8 x 11 1/2" are the extra screens that can be ordered with your kit. They are \$25ea for the full screen. Check images sizes carefully before ordering as some are mini.

# Butterfly Screen #5 Wing Width 9.5"

Butterfly Screen #6

Wing width: Top-5.5" / Bottom 6.5"