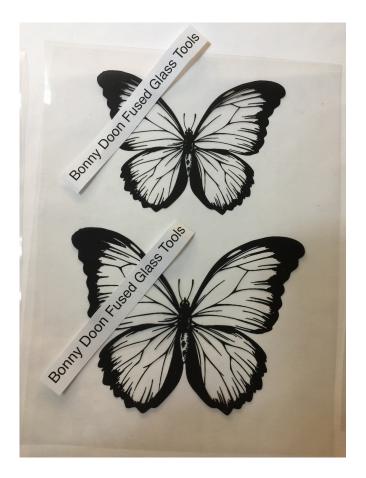

Happy glassing, Laurie and Joel Spray

These 8 x 11 1/2" are the extra screens that can be ordered with your kit. They are \$25ea for the full screen. Check images sizes carefully before ordering as some are mini.

Butterfly Screen #1 Wing width: Top 6.25" / Bottom 5.5"

Butterfly Screen #2.

Wing width: 4.25"- 5.25"

Butterfly Screen #3. Wing width top and bottom 6"

Butterfly Screen #4 Wing width: Top 6.25" / Bottom 6"