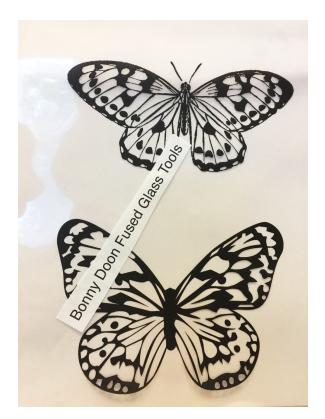

Happy glassing, Laurie and Joel Spray

These 8 x 11 1/2" are the extra screens that can be ordered with your kit. They are \$25ea for the full screen. Check images sizes carefully before ordering as some are mini.

Butterfly Screen #1 Wing width: Top 6.25" / Bottom 5.5"

Butterfly Screen #2.

Wing width: 4.25"- 5.25"

Butterfly Screen #3. Wing width top and bottom 6"

Butterfly Screen #4 Wing width: Top 6.25" / Bottom 6"