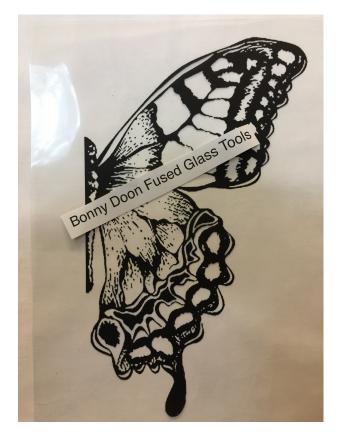

Happy glassing, Laurie and Joel Spray

These 8 x 11 1/2" are the extra screens that can be ordered with your kit. They are \$25ea for the full screen. Check images sizes carefully before ordering as some are mini.

# Butterfly Screen #5 Wing Width 9.5"

Butterfly Screen #6

Wing width: Top-5.5" / Bottom 6.5"