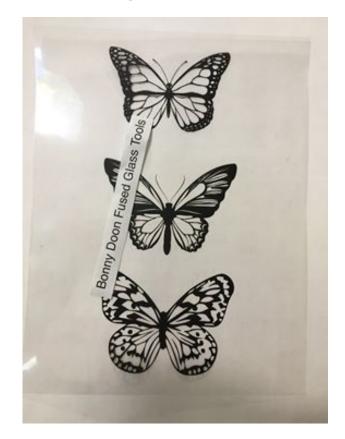

Happy glassing, Laurie and Joel Spray

These 8 x 11 1/2" are the extra screens that can be ordered with your kit. They are \$25ea for the full screen. Check images sizes carefully before ordering as some are mini.

# Butterfly Screen #5 Wing Width 9.5"

Butterfly Screen #6

Wing width: Top-5.5" / Bottom 6.5"