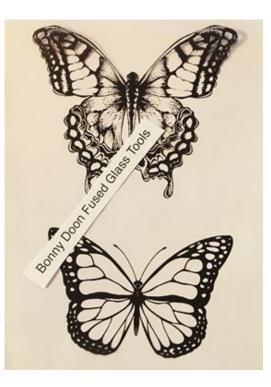

Happy glassing, Laurie and Joel Spray

These 8 x 11 1/2" are the extra screens that can be ordered with your kit. They are \$25ea for the full screen. Check images sizes carefully before ordering as some are mini.

Butterfly Screen #1 Wing width: Top 6.25" / Bottom 5.5"

Butterfly Screen #2.

Wing width: 4.25"- 5.25"

Butterfly Screen #3. Wing width top and bottom 6"

Butterfly Screen #4 Wing width: Top 6.25" / Bottom 6"